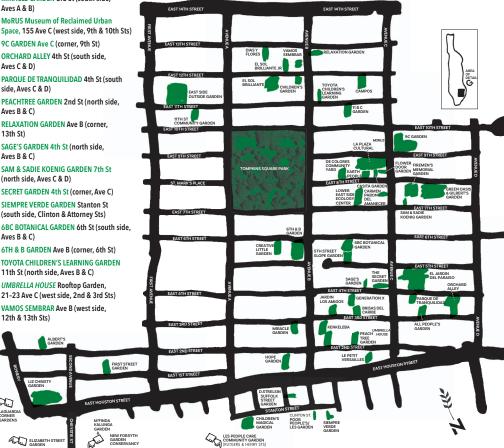

## The New York City Community Garden District on the lower east side and nearby

ALBERT'S GARDEN 2nd St (north side, Bowerv & 2nd Ave)

ALL PEOPLE'S GARDEN 3rd St (north side. Aves C & D)

BRISAS DEL CARIBE 3rd St (north side. Aves B&C)

CAMPOS COMMUNITY GARDEN 12th St (south side, Aves B & C)

CARMEN PABON DEL AMANECER GARDEN Ave C (west side, 7th & 8th Sts)

CHILDREN'S GARDEN 12th St (corner, Ave B)

CHILDREN'S MAGICAL GARDEN Stanton St (corner, Norfolk St)

**CLINTON STREET POOR PEOPLE'S GARDEN** Clinton St (corner, Stanton St)

CREATIVE LITTLE GARDEN 6th St (south side, Aves A & B)

**DE COLORES COMMUNITY YARD &** CULTURAL CENTER 8th St (north side, Aves B & C)

DIAS Y FLORES 13th St (north side, Aves A & B)

THE DOROTHY STRELSIN MEMORIAL COMMUNITY GARDEN SUFFOLK STREET COMMUNITY GARDEN Suffolk St (east side, Houston & Stanton Sts)

EARTH PEOPLE GARDEN 8th St (north side, Aves B & C)

EAST SIDE OUTSIDE GARDEN 11th St (north side, 1st Ave & Ave A)

11BC GARDEN 11th St (south side, Aves B & C)

11TH ST COMMUNITY GARDEN 11th St (south side, 1st Ave & Ave A)

ELIZABETH STREET GARDEN Elizabeth St (west side, Prince & Spring Sts)

EL JARDIN DEL PARAISO 4th & 5th Sts (main entrance south side 5th St, Aves C & D)

EL SOL BRILLANTE 12th St (south side, Aves A & B)

## visit lungsnyc.org for event schedule

EL SOL BRILLANTE JR. 12th St (north side, Aves A & B)

**5TH STREET SLOPE GARDEN 5th St** (north side, west of Ave C)

FIREMEN'S MEMORIAL GARDEN 8th St (south side, Aves C & D)

FIRST STREET GARDEN 1st St (north side, 1st & 2nd Aves)

FLOWER DOOR GARDEN Ave C (west side, 8th & 9th Sts)

FORSYTH GARDEN CONSERVANCY Forsyth St (south of Delancey St)

**GENERATION X CULTURAL GARDEN** 4th St (south side, Aves B & C)

**GREEN OASIS & GILBERT'S SCULPTURE** GARDEN 8th St (south side, Aves C & D) HOPE GARDEN 2nd St (south side,

Aves B & C)

JARDIN LOS AMIGOS 3rd St (north side, Aves B & C)

**KENKELEBA HOUSE GARDEN 2nd St & 3rd** Sts (enter north side 2nd St. Aves B & C) LA CASITA GARDEN 8th St (north side,

Aves B & C) LAGUARDIA CORNER GARDENS LaGuardia PI (east side, Bleecker & Houston Sts)

LA PLAZA CULTURAL 9th St (corner, Ave C)

LE PETIT VERSAILLES 346 E HoustonSt & 247 E 2nd St (Aves B&C)

LIZ CHRISTY GARDEN Houston St (north side, Bowery & 2nd Ave)

LOWER EAST SIDE ECOLOGY CENTER 7th St (north side, Aves B & C)

LOWER EAST SIDE PEOPLE CARE GARDEN Rutgers St (east side, Madison & Henry Sts)

M'FINDA KALUNGA COMMUNITY GARDEN Rivington St (south side, Christie & Forsyth Sts)

MIRACLE GARDEN 3rd St (south side, Aves A & B)

MoRUS Museum of Reclaimed Urban Space, 155 Ave C (west side, 9th & 10th Sts) 9C GARDEN Ave C (corner, 9th St)

**ORCHARD ALLEY** 4th St (south side, Aves C & D)

PARQUE DE TRANQUILIDAD 4th St (south side, Aves C & D)

PEACHTREE GARDEN 2nd St (north side. Aves B & C)

**RELAXATION GARDEN Ave B (corner.** 13th St)

SAGE'S GARDEN 4th St (north side, Aves B & C)

SAM & SADIE KOENIG GARDEN 7th St (north side, Aves C & D)

SECRET GARDEN 4th St (corner, Ave C)

SIEMPRE VERDE GARDEN Stanton St (south side, Clinton & Attorney Sts)

6BC BOTANICAL GARDEN 6th St (south side, Aves B & C)

6TH & B GARDEN Ave B (corner, 6th St)

11th St (north side, Aves B & C)

UMBRELLA HOUSE Rooftop Garden. 21-23 Ave C (west side, 2nd & 3rd Sts)

VAMOS SEMBRAR Ave B (west side, 12th & 13th Sts)

LIZ CHRISTY GARDEN

Rola I

LAGUARDI

CORNER

GARDENS